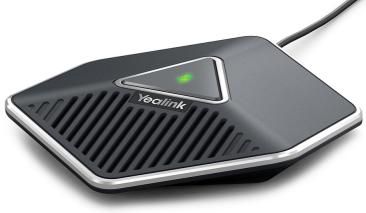

Optima Capacitive HD Voice mute touchpad

### **Microphone features**

- Optima HD voice
- full duplex technology
- Muting the microphones with touchpad
- Bi-color LED
- 10-foot (3-meters) 60°H voice pickup

#### **Physical features**

- 1xRJ9(4P4C) port for connecting to CP860
- Dimension(W\*D\*H): 104mm\*117mm\*22mm
- Operating humidity:  $10 \sim 95\%$
- Storage temperature: -10~50°C