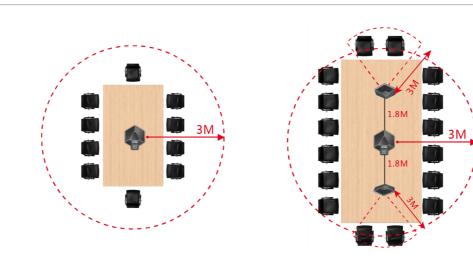

# **Expanded room coverage for select CP860**

With the addition of expansion microphones, the CP860 are the ideal conference phone for medium to large size conference rooms that need extended coverage at the far ends of a conference table. It expansion microphones extend the range of the CP860 by an additional 10 feet respectively.

# Key Features and Benefits

- Optima HD voice, full duplex technology
- 10-foot (3-meters) 60°H voice pickup
- Capacitive mute touchpad with bicolor LED
- Echo cancellation
- For use with Yealink CP860

### **Microphone features**

- Optima HD voice
- full duplex technology
- Muting the microphones with touchpad
- Bi-color LED
- 10-foot (3-meters) 60°H voice pickup